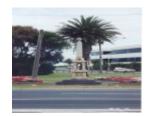

# **Mordialloc WWI Memorial Fountain**

Mord 1.jpg

Mord 2.jpg

#### Location

Beach Road and Nepean Highway MORDIALLOC, KINGSTON CITY

#### **Veterans Description for Public**

The Mordialloc WWI Memorial Fountain, on Beach Road and the Nepean Highway, honours those residents who served in the First World War.

This place/object may be included in the Victorian Heritage Register pursuant to the Heritage Act 2017. Check the Victorian Heritage Database, selecting 'Heritage Victoria' as the place source.