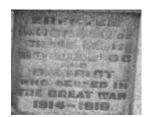

# **Mordialloc WWI Memorial Fountain**

Mord 1.jpg

Mord 2.jpg

#### **Veterans Description for Public**

The Mordialloc WWI Memorial Fountain, on Beach Road and the Nepean Highway, honours those residents who served in the First World War.

This place/object may be included in the Victorian Heritage Register pursuant to the Heritage Act 2017. Check the Victorian Heritage Database, selecting 'Heritage Victoria' as the place source.