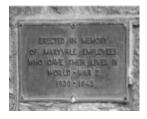

## **Veterans Description for Public**

The Morwell WWII Memorial Gates were erected in memory of Maryville employees who gave their lives during the Second World War. Each pillar features an honour roll of the fallen.