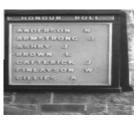

## **Veterans Description for Public**

The Morwell WWII Memorial Gates were erected in memory of Maryville employees who gave their lives during the Second World War. Each pillar features an honour roll of the fallen.