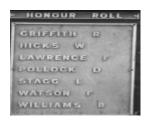

## **Veterans Description for Public**

The Morwell WWII Memorial Gates were erected in memory of Maryville employees who gave their lives during the Second World War. Each pillar features an honour roll of the fallen.