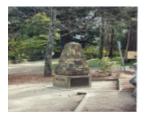

## **Veterans Description for Public**

The Mount Evelyn War Memorial, located inside the R.S.L. Memorial Garden on Birmingham Road, comprises of a coloured stone cairn dedicated to the First World War, Second World War, Korea, Malaya and Vietnam. The main inscription reads, "*Lest We Forget. This plaque was erected in grateful memory of those who gave their* 