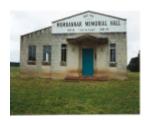

# **Mumbannar Memorial Hall**

Mumb 1.jpg

## **Veterans Description for Public**

Mumbannar Memorial Hall was built in 1958 to commemorate the First World War and Second World War.

This place/object may be included in the Victorian Heritage Register pursuant to the Heritage Act 2017. Check the Victorian Heritage Database, selecting 'Heritage Victoria' as the place source.