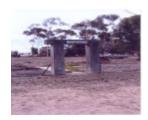

## **Veterans Description for Public**

The Neuarpurr War Memorial Arch was the entrance to the former Memorial Hall. Attached to the lintel is a plaque inscribed with "*Neuarpurr Soldiers War Memorial 1939-1945*."