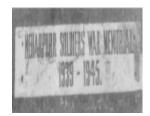

## **Veterans Description for Public**

The Neuarpurr War Memorial Arch was the entrance to the former Memorial Hall. Attached to the lintel is a plaque inscribed with "*Neuarpurr Soldiers War Memorial 1939-1945*."