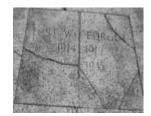

## **Veterans Description for Public**

The Newborough Cenotaph is located in the park between Boolarra and Darlimurla Avenues. The Cenotaph itself is not inscribed but at its base is a simple dedication "Lest We Forget 1914-1919 1939-1945."