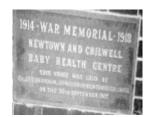

### **Veterans Description for Public**

The Newtown WWI Memorial Baby Health Centre, on Russell Street, was opened by J.F.S. Shannon on 30th September 1927.

This place/object may be included in the Victorian Heritage Register pursuant to the Heritage Act 2017. Check the Victorian Heritage Database, selecting 'Heritage Victoria' as the place source.