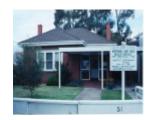

### **Veterans Description for Public**

The Newtown WWI Memorial Baby Health Centre, on Russell Street, was opened by J.F.S. Shannon on 30th September 1927.

This place/object may be included in the Victorian Heritage Register pursuant to the Heritage Act 2017. Check the Victorian Heritage Database, selecting 'Heritage Victoria' as the place source.