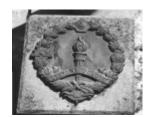

# **Nyora Memorial Flagpole**

Nyora 1.jpg

Nyora 2.jpg

# **Veterans Description for Public**

The Nyora Memorial Flagpole bears a bronze plaque embossed with a torch and "Lest We Forget."

This place/object may be included in the Victorian Heritage Register pursuant to the Heritage Act 2017. Check the Victorian Heritage Database, selecting 'Heritage Victoria' as the place source.