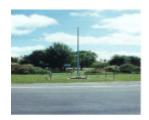

# **Nyora Memorial Flagpole**

Nyora 1.jpg

Nyora 2.jpg

#### Location

Nyroa Park NYORA, SOUTH GIPPSLAND SHIRE

# **Veterans Description for Public**

The Nyora Memorial Flagpole bears a bronze plaque embossed with a torch and "Lest We Forget."

This place/object may be included in the Victorian Heritage Register pursuant to the Heritage Act 2017. Check the Victorian Heritage Database, selecting 'Heritage Victoria' as the place source.