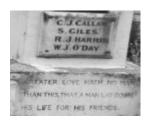

## **Veterans Description for Public**

The Panton Hill War Memorial, in the grounds of St. Matthews Church, comprises of a marble cross inscribed with the names of those locals who fell in First World War.