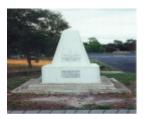

## **Veterans Description for Public**

The Pascoe Vale Primary School War Memorial, on Gaffney Street and Cumberland Road, comprises of a white squat obelisk dedicated to both the world wars.

This place/object may be included in the Victorian Heritage Register pursuant to the Heritage Act 2017. Check the Victorian Heritage Database, selecting 'Heritage Victoria' as the place source.