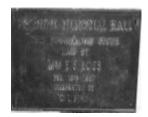

# **Peronne Memorial Hall**

Peron 1.jpg

Peron 2.jpg

# **Veterans Description for Public**

The foundation stone for the Peronne Memorial Hall was laid by Mrs. E.S. Ross on February 18th 1957.

This place/object may be included in the Victorian Heritage Register pursuant to the Heritage Act 2017. Check the Victorian Heritage Database, selecting 'Heritage Victoria' as the place source.