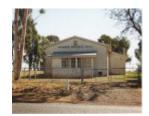

# **Peronne Memorial Hall**

Peron 1.jpg

Peron 2.jpg

#### Location

PERONNE, WEST WIMMERA SHIRE

# **Veterans Description for Public**

The foundation stone for the Peronne Memorial Hall was laid by Mrs. E.S. Ross on February 18th 1957.

This place/object may be included in the Victorian Heritage Register pursuant to the Heritage Act 2017. Check the Victorian Heritage Database, selecting 'Heritage Victoria' as the place source.