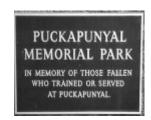

## **Veterans Description for Public**

The Puckapunyal Memorial Park, located on the Puckapunyal Military Base, is dedicated to the memory of those fallen who trained or served at Puckapunyal. Inside the park are several memorials commemorating specific battalions and conflicts including the First World War, Second World War, Malaya, Korea and Vietnam.