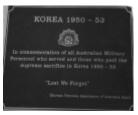

## **Veterans Description for Public**

The Puckapunyal Korean War Memorial Plaque was erected inside the Memorial Park by the Korean Veterans Association of Australia. The plaque is dedicated to all Australian Military Personnel who paid the supreme

sacrifice serving in Korea between 1950-1953.

This place/object may be included in the Victorian Heritage Register pursuant to the Heritage Act 2017. Check the Victorian Heritage Database, selecting 'Heritage Victoria' as the place source.