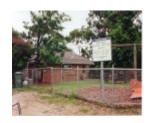

# **Veterans Description for Public**

The Red Hill Memorial Pre-School, on Red Hill Road, is dedicated to the fallen of both World Wars.

This place/object may be included in the Victorian Heritage Register pursuant to the Heritage Act 2017. Check the Victorian Heritage Database, selecting 'Heritage Victoria' as the place source.