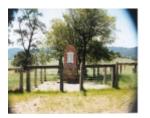

# **Reedy Flat War WWI Memorial**

ReedyF 1.jpg

ReedyF 2.jpg

### Location

Hammond Road REEDY CREEK, EAST GIPPSLAND SHIRE

### **Veterans Description for Public**

The Reedy Flat War WWI Memorial, on Hammond Road, comprises of a marble tablet dedicated to 33 First World War servicemen.

This place/object may be included in the Victorian Heritage Register pursuant to the Heritage Act 2017. Check the Victorian Heritage Database, selecting 'Heritage Victoria' as the place source.