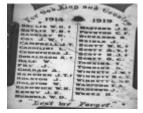

# **Reedy Flat War WWI Memorial**

ReedyF 1.jpg

ReedyF 2.jpg

### **Veterans Description for Public**

The Reedy Flat War WWI Memorial, on Hammond Road, comprises of a marble tablet dedicated to 33 First World War servicemen.

This place/object may be included in the Victorian Heritage Register pursuant to the Heritage Act 2017. Check the Victorian Heritage Database, selecting 'Heritage Victoria' as the place source.