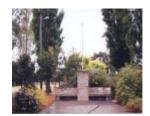

#### **Veterans Description for Public**

The Richmond War Memorial, in Barkly Gardens on Mary Street, comprises of a coloured slate flagstaff. The memorial is dedicated to those who made the supreme sacrifice in the First World War, Second World War, Korea, Malaya, Borneo and Vietnam.