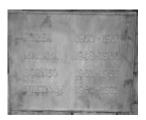

#### **Veterans Description for Public**

The Richmond War Memorial, in Barkly Gardens on Mary Street, comprises of a coloured slate flagstaff. The memorial is dedicated to those who made the supreme sacrifice in the First World War, Second World War, Korea, Malaya, Borneo and Vietnam.