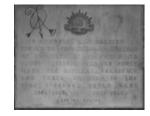

#### **Veterans Description for Public**

The Richmond War Memorial, in Barkly Gardens on Mary Street, comprises of a coloured slate flagstaff. The memorial is dedicated to those who made the supreme sacrifice in the First World War, Second World War, Korea, Malaya, Borneo and Vietnam.