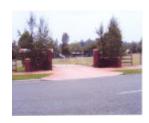

## **Veterans Description for Public**

The Rokeby Memorial Gates, at the entrance to the reserve, feature coloured wrought iron with the dates of the First World War and Second World War.

This place/object may be included in the Victorian Heritage Register pursuant to the Heritage Act 2017. Check the Victorian Heritage Database, selecting 'Heritage Victoria' as the place source.