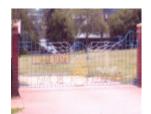

## **Veterans Description for Public**

The Rokeby Memorial Gates, at the entrance to the reserve, feature coloured wrought iron with the dates of the First World War and Second World War.

This place/object may be included in the Victorian Heritage Register pursuant to the Heritage Act 2017. Check the Victorian Heritage Database, selecting 'Heritage Victoria' as the place source.