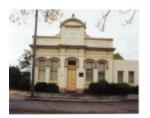

## **Veterans Description for Public**

The Romsey WWII Memorial Plaque is attached to the wall of the former Shire Office. The plaque lists the names of those Romsey men who paid the supreme sacrifice during the Second World War.