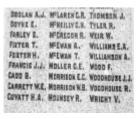

## **Veterans Description for Public**

The Rosedale War Memorial, on Prince and Lyons Street, is a stone cenotaph listing the names of those district men who served in the First World War and Second World War.