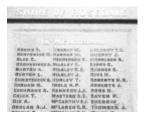

## **Veterans Description for Public**

The Rosedale War Memorial, on Prince and Lyons Street, is a stone cenotaph listing the names of those district men who served in the First World War and Second World War.