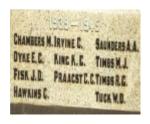

## **Veterans Description for Public**

The Rosedale War Memorial, on Prince and Lyons Street, is a stone cenotaph listing the names of those district men who served in the First World War and Second World War.