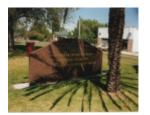

## **Veterans Description for Public**

The Rosedale Memorial Wall is a polished red granite panel, dedicated to all district men and women who served in times of war.

This place/object may be included in the Victorian Heritage Register pursuant to the Heritage Act 2017. Check the Victorian Heritage Database, selecting 'Heritage Victoria' as the place source.