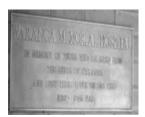

# **Waranga Memorial Hospital**

Rush 13.jpg

Rush 14.jpg

## **Veterans Description for Public**

The Waranga Memorial Hospital was built in memory of those who enlisted from the shire in the Second World War and paid the supreme sacrifice. The hospital has since been converted into a nursing home.