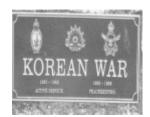

# Rutherglen Korean War Memorial Cairn

Ruth 21.jpg

Ruth 22.jpg

# **Veterans Description for Public**

The Rutherglen Korean War Memorial Cairn is located in front of the War Memorial Pillar, inside the Memorial Park on Murray Street.

This place/object may be included in the Victorian Heritage Register pursuant to the Heritage Act 2017. Check the Victorian Heritage Database, selecting 'Heritage Victoria' as the place source.