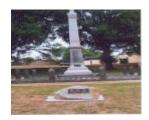

# Rutherglen Korean War Memorial Cairn

Ruth 21.jpg

Ruth 22.jpg

#### Location

Memorial Park, Murray Street RUTHERGLEN, INDIGO SHIRE

# **Veterans Description for Public**

The Rutherglen Korean War Memorial Cairn is located in front of the War Memorial Pillar, inside the Memorial Park on Murray Street.

This place/object may be included in the Victorian Heritage Register pursuant to the Heritage Act 2017. Check the Victorian Heritage Database, selecting 'Heritage Victoria' as the place source.