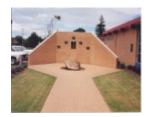

# Rye RSL Memorial Wall

Rye 1.jpg

Rye 2.jpg

# **Veterans Description for Public**

The Rye RSL Memorial Wall, on Nelson Street, is dedicated to the memory of all fallen servicemen.

This place/object may be included in the Victorian Heritage Register pursuant to the Heritage Act 2017. Check the Victorian Heritage Database, selecting 'Heritage Victoria' as the place source.