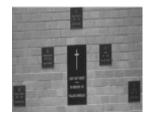

# Rye RSL Memorial Wall

Rye 1.jpg

Rye 2.jpg

# **Veterans Description for Public**

The Rye RSL Memorial Wall, on Nelson Street, is dedicated to the memory of all fallen servicemen.

This place/object may be included in the Victorian Heritage Register pursuant to the Heritage Act 2017. Check the Victorian Heritage Database, selecting 'Heritage Victoria' as the place source.