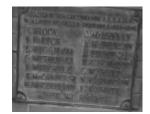

# **Sea Lake WWII Memorial Gates**

SeaL 1.jpg

SeaL 2.jpg

### **Veterans Description for Public**

The Sea Lake WWII Memorial Gates, at the entrance to the Sports Ground, are dedicated to the fallen of the Second World War.

This place/object may be included in the Victorian Heritage Register pursuant to the Heritage Act 2017. Check the Victorian Heritage Database, selecting 'Heritage Victoria' as the place source.