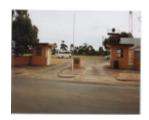

# **Sea Lake WWII Memorial Gates**

SeaL 1.jpg

SeaL 2.jpg

### **Veterans Description for Public**

The Sea Lake WWII Memorial Gates, at the entrance to the Sports Ground, are dedicated to the fallen of the Second World War.

This place/object may be included in the Victorian Heritage Register pursuant to the Heritage Act 2017. Check the Victorian Heritage Database, selecting 'Heritage Victoria' as the place source.