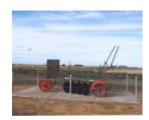

## **Veterans Description for Public**

The Shelford Soldier Settlement Memorial Plaque commemorates 51 farms on the Shelford Estate and 18 farms on the Golf Hill Estate, that were established by returned servicemen between 1953- 1956.