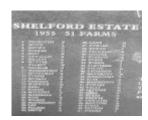

## **Veterans Description for Public**

The Shelford Soldier Settlement Memorial Plaque commemorates 51 farms on the Shelford Estate and 18 farms on the Golf Hill Estate, that were established by returned servicemen between 1953- 1956.