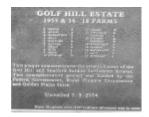

## **Veterans Description for Public**

The Shelford Soldier Settlement Memorial Plaque commemorates 51 farms on the Shelford Estate and 18 farms on the Golf Hill Estate, that were established by returned servicemen between 1953- 1956.