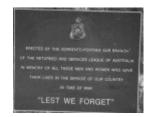

### **Veterans Description for Public**

The Sorrento R.S.L. Memorial Flagstaff, on the median strip of the main street, was erected in memory of all Australian men and women who gave their lives in times of war.