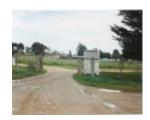

# **Talbot WWII Memorial Gates**

Talbot 9.jpg

Talbot 10.jpg

## **Veterans Description for Public**

The Talbot WWII Memorial Gates form the entrance to the sports ground. The pillar lists the names of those district servicemen who lost their lives in the Second World War.