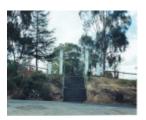

### **Veterans Description for Public**

The Tallangatta Memorial Gates form the entrance to the park at the north end of Banool Road. The gates comprise of white pillars and a wrought iron arch with the banner, "For God - Home - Empire. Lest We Forget."