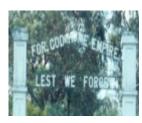

### **Veterans Description for Public**

The Tallangatta Memorial Gates form the entrance to the park at the north end of Banool Road. The gates comprise of white pillars and a wrought iron arch with the banner, "For God - Home - Empire. Lest We Forget."