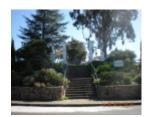

# **Tallangatta Memorial Gates**

Tallan 1.jpg

Tallan 1.1.jpg

### **Veterans Description for Public**

The Tallangatta Memorial Gates form the entrance to the park at the north end of Banool Road. The gates comprise of white pillars and a wrought iron arch with the banner, "For God - Home - Empire. Lest We Forget."