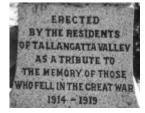

## **Veterans Description for Public**

The Tallangatta Valley War Memorial, in the School grounds on Cravensville Road, is a rough surface obelisk dedicated to the memory of the fallen in the First World War and Second World War.