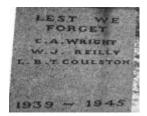

## **Veterans Description for Public**

The Tallangatta Valley War Memorial, in the School grounds on Cravensville Road, is a rough surface obelisk dedicated to the memory of the fallen in the First World War and Second World War.