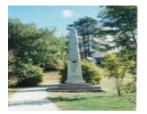

## **Veterans Description for Public**

The Tallangatta Valley War Memorial, in the School grounds on Cravensville Road, is a rough surface obelisk dedicated to the memory of the fallen in the First World War and Second World War.