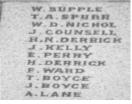

## **Veterans Description for Public**

The Tallangatta Valley War Memorial, in the School grounds on Cravensville Road, is a rough surface obelisk dedicated to the memory of the fallen in the First World War and Second World War.