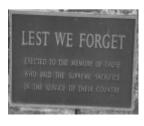

### **Veterans Description for Public**

The Tarwin Lower War Memorial, in the River Reserve, commemorates district servicemen who lost their lives in the First World War and the Second World War.

This place/object may be included in the Victorian Heritage Register pursuant to the Heritage Act 2017. Check the Victorian Heritage Database, selecting 'Heritage Victoria' as the place source.