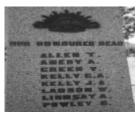

# **Thoona War Memorial Obelisk**

Thoona 1.jpg

Thoona 2.jpg

Thoona 3.jpg

Thoona 4.jpg

# **Veterans Description for Public**

The Thoona War Memorial Obelisk, inside Progress Park, honours those who served in First and Second World Wars.

This place/object may be included in the Victorian Heritage Register pursuant to the Heritage Act 2017. Check the Victorian Heritage Database, selecting 'Heritage Victoria' as the place source.