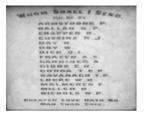

## **Veterans Description for Public**

The Tongala RSL War Memorial comprises of a red brick wall, with four tablets listing the names of 71 district servicemen who fought in the Boer War, First World War and Second World War.