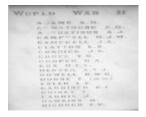

## **Veterans Description for Public**

The Tongala RSL War Memorial comprises of a red brick wall, with four tablets listing the names of 71 district servicemen who fought in the Boer War, First World War and Second World War.