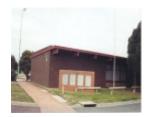

### Location

RSL Centre TONGALA, CAMPASPE SHIRE

## **Veterans Description for Public**

The Tongala RSL War Memorial comprises of a red brick wall, with four tablets listing the names of 71 district servicemen who fought in the Boer War, First World War and Second World War.