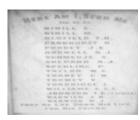

## **Veterans Description for Public**

The Tongala RSL War Memorial comprises of a red brick wall, with four tablets listing the names of 71 district servicemen who fought in the Boer War, First World War and Second World War.