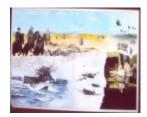

# **Veterans Description for Public**

On the exterior wall of the Tongala RSL is entitled "Aussies at War." The mural depicts a montage of Australians at war including the charge and capture of Beersheba in the First World War, the navy in action in the Pacific, the airforce in the "Battle of Britain" during the Second World War and the invaluable work of nurses in treating the

### wounded.

This place/object may be included in the Victorian Heritage Register pursuant to the Heritage Act 2017. Check the Victorian Heritage Database, selecting 'Heritage Victoria' as the place source.