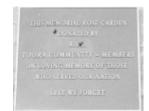

## **Veterans Description for Public**

The Toora Memorial Rose Garden is located next to the Memorial Column on orner of Stanley Street and Welshpool Road. The garden was donated by the R.S.L. in memory of those who served Australia.