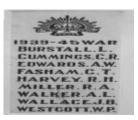

# **Veterans Description for Public**

The Underbool Memorial Gates form the entrance to the Memorial Park. The left pillar lists three district servicemen who fought in the First World War and the right pillar lists nine servicemen who fought in the Second World War.