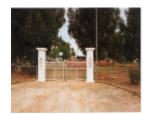

# **Underbool Memorial Gates**

Underb 2.jpg

Underb 3.jpg

#### Location

Memorial Park UNDERBOOL, MILDURA RURAL CITY

# **Veterans Description for Public**

The Underbool Memorial Gates form the entrance to the Memorial Park. The left pillar lists three district servicemen who fought in the First World War and the right pillar lists nine servicemen who fought in the Second World War.