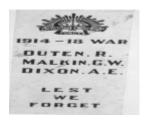

# **Veterans Description for Public**

The Underbool Memorial Gates form the entrance to the Memorial Park. The left pillar lists three district servicemen who fought in the First World War and the right pillar lists nine servicemen who fought in the Second World War.