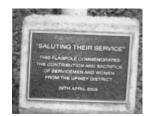

## **Veterans Description for Public**

The Upwey Primary School War Memorial was erected on 29th April 2003. The memorial comprises of a flagpole and plaque dedicated to the "contribution and sacrifice of servicemen and women from the Upwey District."