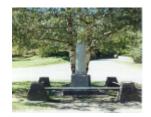

# Walhalla WWI Memorial Obelisk

Walhal 1.jpg

Walhal 2.jpg

# **Veterans Description for Public**

The Walhalla WWI Memorial Obelisk is located in the Central Gardens near the band rotunda.

This place/object may be included in the Victorian Heritage Register pursuant to the Heritage Act 2017. Check the Victorian Heritage Database, selecting 'Heritage Victoria' as the place source.