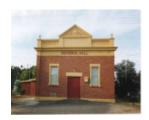

# **Walpeup Memorial Hall**

Walpe 1.jpg

Walpe 2.jpg

# **Veterans Description for Public**

The Walpeup Memorial Hall was established on 16th May 1923 in memory of the fallen of the First World War.

This place/object may be included in the Victorian Heritage Register pursuant to the Heritage Act 2017. Check the Victorian Heritage Database, selecting 'Heritage Victoria' as the place source.