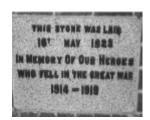

# **Veterans Description for Public**

The Walpeup Memorial Hall was established on 16th May 1923 in memory of the fallen of the First World War.

This place/object may be included in the Victorian Heritage Register pursuant to the Heritage Act 2017. Check the Victorian Heritage Database, selecting 'Heritage Victoria' as the place source.