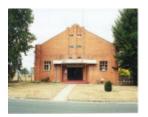

# Walwa Memorial Hall

Walwa 1.jpg

Walwa 2.jpg

Walwa 1.1.jpg

### **Veterans Description for Public**

The Walwa Memorial Hall was established on 27th August 1949 in memory of those who served.

This place/object may be included in the Victorian Heritage Register pursuant to the Heritage Act 2017. Check the Victorian Heritage Database, selecting 'Heritage Victoria' as the place source.