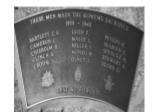

## **Veterans Description for Public**

The Warburton WWII Memorial Wall stands in front of the Memorial Obelisk in the park on Warburton's main street. The Wall features a bronze plaque with the names of those who paid the supreme sacrifice during the Second World War.