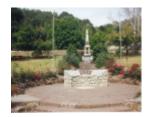

## **Veterans Description for Public**

The Warburton WWII Memorial Wall stands in front of the Memorial Obelisk in the park on Warburton's main street. The Wall features a bronze plaque with the names of those who paid the supreme sacrifice during the Second World War.