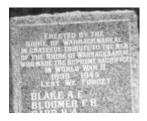

## **Veterans Description for Public**

The Warracknabeal WWII Memorial, in Anzac Park on Scottand Arnold Streets, lists the names of those district servicemen who paid the supreme sacrifice. The memorial comprises of a simple polished, grey granite block and stands alongside a memorial dedicated to later wars.