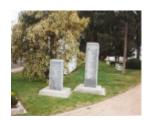

## **Veterans Description for Public**

The Warracknabeal WWII Memorial, in Anzac Park on Scottand Arnold Streets, lists the names of those district servicemen who paid the supreme sacrifice. The memorial comprises of a simple polished, grey granite block and stands alongside a memorial dedicated to later wars.