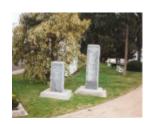

# **Veterans Description for Public**

The Warracknabeal RSL Memorial, inside Anzac Park, comprises of a polished grey granite block dedicated to those who served in Korea, Borneo, Malaya and Vietnam. The memorial stands next to the larger Second World War monument.