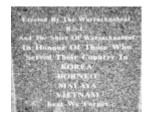

# **Veterans Description for Public**

The Warracknabeal RSL Memorial, inside Anzac Park, comprises of a polished grey granite block dedicated to those who served in Korea, Borneo, Malaya and Vietnam. The memorial stands next to the larger Second World War monument.