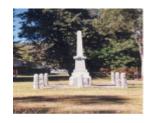

# Warrenbayne War Memorial Obelisk

Warren 1.jpg

Warren 2.jpg

Warren 3.jpg

Warren 4.jpg

## **Veterans Description for Public**

The Warrenbayne War Memorial Obelisk, near the school and recreation grounds, is dedicated to those who served in the First and Second World Wars.

This place/object may be included in the Victorian Heritage Register pursuant to the Heritage Act 2017. Check the Victorian Heritage Database, selecting 'Heritage Victoria' as the place source.