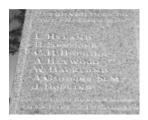

# Warrenbayne War Memorial Obelisk

Warren 1.jpg

Warren 2.jpg

Warren 3.jpg

Warren 4.jpg

## **Veterans Description for Public**

The Warrenbayne War Memorial Obelisk, near the school and recreation grounds, is dedicated to those who served in the First and Second World Wars.

This place/object may be included in the Victorian Heritage Register pursuant to the Heritage Act 2017. Check the Victorian Heritage Database, selecting 'Heritage Victoria' as the place source.