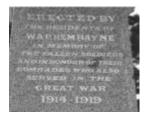

# Warrenbayne War Memorial Obelisk

Warren 1.jpg

Warren 2.jpg

Warren 3.jpg

Warren 4.jpg

## **Veterans Description for Public**

The Warrenbayne War Memorial Obelisk, near the school and recreation grounds, is dedicated to those who served in the First and Second World Wars.

This place/object may be included in the Victorian Heritage Register pursuant to the Heritage Act 2017. Check the Victorian Heritage Database, selecting 'Heritage Victoria' as the place source.