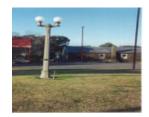

# Wedderburn Bert Hinkler Memorial Lamp

Wedd 12.jpg

Wedd 13.jpg

#### Location

Jacka Park WEDDERBURN, LODDON SHIRE

# **Veterans Description for Public**

The Wedderburn Bert Hinkler Memorial Lamp, in Jacka Park, commemorates the heroic actions of the First World War squadron leader and his contribution to Aviation.

This place/object may be included in the Victorian Heritage Register pursuant to the Heritage Act 2017. Check the Victorian Heritage Database, selecting 'Heritage Victoria' as the place source.