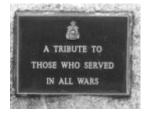

### **Veterans Description for Public**

The Wedderburn RSL Memorial Stone, beside the RSL building, is dedicated to all those who served in all wars.

This place/object may be included in the Victorian Heritage Register pursuant to the Heritage Act 2017. Check the Victorian Heritage Database, selecting 'Heritage Victoria' as the place source.