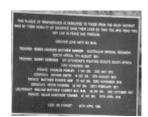

# **Wilby Memorial Plaque**

Wilby 2.jpg

Wilby 2A.jpg

## **Veterans Description for Public**

The Wilby Memorial Plaque was erected outside the Memorial Hall on Anzac Day 1994. The plaqueis dedicated to fallen servicemen of the Boer War and First World War.