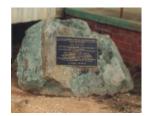

# **Wilby Memorial Plaque**

Wilby 2.jpg

Wilby 2A.jpg

## **Veterans Description for Public**

The Wilby Memorial Plaque was erected outside the Memorial Hall on Anzac Day 1994. The plaqueis dedicated to fallen servicemen of the Boer War and First World War.