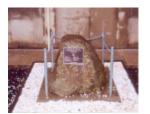

# Winchelsea Memorial Cairn

IS BUNUN UN THOSE NOT BUNUN UN T

Winchelsea 4.jpg

Winchelsea 5.jpg

And an a second second

Winchelsea 6.jpg

# **Veterans Description for Public**

The Winchelsea Memorial Cairn, inside the sports ground, commemorates those district servicemen who paid the supreme sacrifice in the First World War and Second World War.