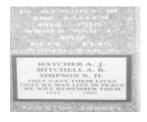

## **Veterans Description for Public**

The Woomelang War Memorial, outside the MemorialHall on Brook and Carr Streets, is dedicated to the First and Second World Wars. The memorial comprises of an upright tablet with a bronze wreath and the names of three district servicemen who fell in the Second World War.