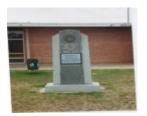

## **Veterans Description for Public**

The Woomelang War Memorial, outside the MemorialHall on Brook and Carr Streets, is dedicated to the First and Second World Wars. The memorial comprises of an upright tablet with a bronze wreath and the names of three district servicemen who fell in the Second World War.