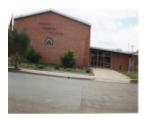

# **Woomelang Memorial Hall**

Woomel 3.jpg

Woomel 4.jpg

#### **Veterans Description for Public**

The Woomelang Memorial Hall, on Brook and Carr Streets, was erected in memory of the Second World War.

This place/object may be included in the Victorian Heritage Register pursuant to the Heritage Act 2017. Check the Victorian Heritage Database, selecting 'Heritage Victoria' as the place source.