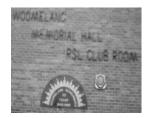

# **Woomelang Memorial Hall**

Woomel 3.jpg

Woomel 4.jpg

#### **Veterans Description for Public**

The Woomelang Memorial Hall, on Brook and Carr Streets, was erected in memory of the Second World War.

This place/object may be included in the Victorian Heritage Register pursuant to the Heritage Act 2017. Check the Victorian Heritage Database, selecting 'Heritage Victoria' as the place source.