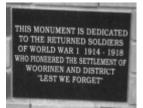

# **Veterans Description for Public**

The Woorinen Soldiers Settlement Memorial Wall is located outside the Memorial Hall on Chillingollah Road. The memorial is dedicated to servicemen who returned from the First World War to settle Woorinen and the

surrounding districts.

This place/object may be included in the Victorian Heritage Register pursuant to the Heritage Act 2017. Check the Victorian Heritage Database, selecting 'Heritage Victoria' as the place source.