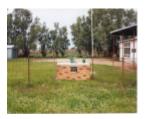

# **Veterans Description for Public**

The Woorinen Soldiers Settlement Memorial Wall is located outside the Memorial Hall on Chillingollah Road. The memorial is dedicated to servicemen who returned from the First World War to settle Woorinen and the

surrounding districts.

This place/object may be included in the Victorian Heritage Register pursuant to the Heritage Act 2017. Check the Victorian Heritage Database, selecting 'Heritage Victoria' as the place source.